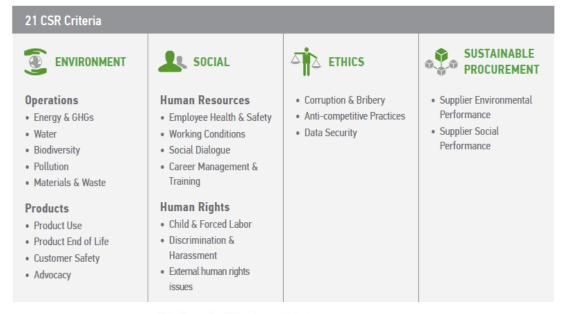

The EcoVadis tool creates a summary scorecard based on the suppliers assessment against 21 CSR Criteria

#### Methodology

- 21 CSR criteria covered (environment, social, ethics)
- Evaluation indicators
- Customized supplier assessment (based on the supplier industry sector, its size and its countries of operations)
- An extra small assessment is available for companies under 0-9 employees
- Gathering supporting documentations