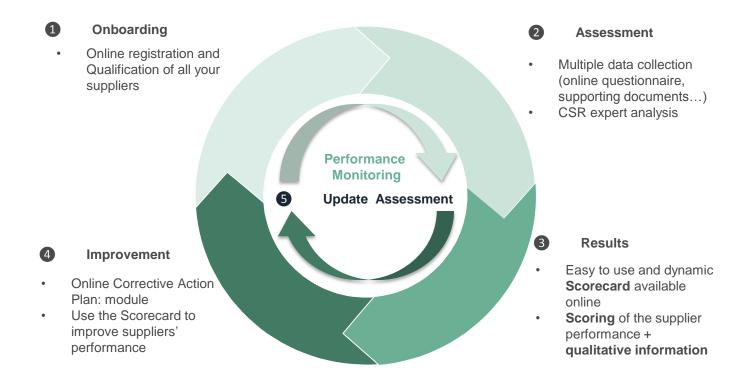

areas identified should be addressed<br>to encourage evolution of CSR performance.                                          |  |
| 0-24   | None              | <ul> <li>No engagements or tangible actions regarding<br/>CSR</li> <li>Evidence in certain cases of misconduct (e.g.<br/>pollution, corruption)</li> </ul>                                                                       | High Risk             | Company lacks engagement on CSR which could<br>present high risk for their customers with regards to<br>regulatory compliance, impact on reputation,<br>supply disruption, etc.                                                            |  |

**NNOVATION** 



RISK

### **METHODOLOGY: 7 EVALUATION INDICATORS**



### **ECOVADIS IN PRACTICE**

Selected suppliers go through these stages:



19

#### Winner 2018: Nokia

#### SUSTAINABLE SUPPLIER AWARD

Social and environmental responsibility is central to the way we do business at Liberty Global and this extends to how we work with our suppliers.

This important award recognizes suppliers excelling in the area of sustainability, labour practices and human rights.



# APPENDIX

### SUPPORT CENTER FOR BUYERS AND SUPPLIERS

- http://help.ecovadis.com/ ٠
- Video tutorials and over 100 • detailed articles available in 11 languages
- Suppliers can submit a request, • call or chat in their preferred language

https://support .ecovadis.com /hc/en-us