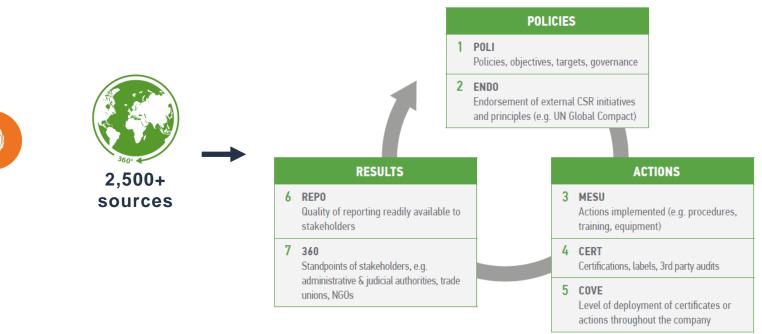

n CSR topics which<br>could present medium risk for customers.<br>Improvement areas identified should be addressed<br>to encourage evolution of CSR performance.                                          |  |
| 0-24   | None              | <ul> <li>No engagements or tangible actions regarding<br/>CSR</li> <li>Evidence in certain cases of misconduct (e.g.<br/>pollution, corruption)</li> </ul>                                                                       | High Risk             | Company lacks engagement on CSR which could<br>present high risk for their customers with regards to<br>regulatory compliance, impact on reputation,<br>supply disruption, etc.                                                            |  |

**NNOVATION** 



RISK

### **METHODOLOGY: 7 EVALUATION INDICATORS**



### **ECOVADIS IN PRACTICE**

Selected suppliers go through these stages:



19

#### Winner 2018: Nokia

#### SUSTAINABLE SUPPLIER AWARD

Social and environmental responsibility is central to the way we do business at Liberty Global and this extends to how we work with our suppliers.

This important award recognizes suppliers excelling in the area of sustainability, labour practices and human rights.



# APPENDIX

### SUPPORT CENTER FOR BUYERS AND SUPPLIERS

- http://help.ecovadis.com/ ٠
- Video tutorials and over 100 • detailed articles available in 11 languages
- Suppliers can submit a request, • call or chat in their preferred language

https://support .ecovadis.com /hc/en-us