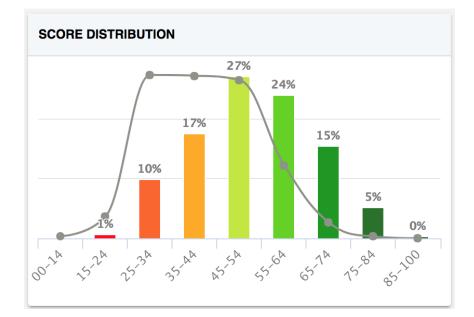

#### WHAT AN ECOVADIS SCORE REPRESENTS

| Score  | e CSR Performance |                                                                                                                                                                                                                                  | Likely Outcome        |                                                                                                                                                                                                                                            |  |
|--------|-------------------|----------------------------------------------------------------------------------------------------------------------------------------------------------------------------------------------------------------------------------|-----------------------|--------------------------------------------------------------------------------------------------------------------------------------------------------------------------------------------------------------------------------------------|--|
| 85-100 | Outstanding       | <ul> <li>Structured and proactive CSR approach</li> <li>Policies and tangible actions on all topics</li> <li>Comprehensive CSR Reporting on actions &amp; KPIs</li> <li>Innovative practices and external recognition</li> </ul> | High<br>Opportunity   | Company has best-in-class CSR practices which<br>present <b>major opportunities for their customers</b> in<br>regards to product/service <b>innovation</b> , <b>market</b><br><b>differentiation</b> , <b>creating shared value</b> , etc. |  |
| 65-84  | Advanced          | <ul> <li>Structured and proactive CSR approach</li> <li>Policies and tangible actions on major topics<br/>with significant CSR Reporting on actions &amp; KPIs</li> </ul>                                                        | Medium<br>Opportunity | Company has an advanced CSR management system<br>which could yield <b>positive business outcomes</b> in<br>terms of <b>cost reduction, productivity</b><br><b>improvements, efficiency gains</b>                                           |  |
| 45-64  | Confirmed         | <ul> <li>Structured and proactive CSR approach</li> <li>Policies and tangible actions on major topics</li> <li>Basic reporting on actions or KPIs</li> </ul>                                                                     | Engaged               | Company is engaged in major CSR topics, therefore<br>risks are limited. Company <b>embraces continuous</b><br><b>performance improvements</b> on CSR and should be<br>considered for <b>a long-term business relationship</b> .            |  |
| 25-44  | Partial           | <ul> <li>No structured CSR approach</li> <li>Few tangible actions on selected topics</li> <li>Partial certification or possible products with eco-labels</li> </ul>                                                              | Medium Risk           | Company has partial involvement in CSR topics which<br>could present medium risk for customers.<br>Improvement areas identified should be addressed<br>to encourage evolution of CSR performance.                                          |  |
| 0-24   | None              | <ul> <li>No engagements or tangible actions regarding<br/>CSR</li> <li>Evidence in certain cases of misconduct (e.g.<br/>pollution, corruption)</li> </ul>                                                                       | High Risk             | Company lacks engagement on CSR which could<br>present high risk for their customers with regards to<br>regulatory compliance, impact on reputation,<br>supply disruption, etc.                                                            |  |